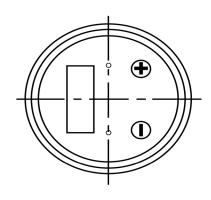

## **BOTTOM VIEW**

| Specifications        |           |       | Notes                                              |                  | Revision History |                           |            |            |             |            |
|-----------------------|-----------|-------|----------------------------------------------------|------------------|------------------|---------------------------|------------|------------|-------------|------------|
| Description           | Value     | Unit  | Notes                                              |                  | Version          | Description               |            |            | Date        | Approved   |
| Technology            | Piezo     |       | 1) All dimensions are in mm unless otherwise noted |                  | 1                | Released from Engineering |            |            | 10/21/2013  | J.S        |
| Resonant Frequency    | 3,200     | (Hz)  | 2) All parts meet RoHS                             |                  |                  |                           |            |            |             |            |
| Rated Voltage         | 12        | (V)   |                                                    |                  |                  |                           |            |            |             |            |
| SPL @ 10cm            | 105       | (dBA) |                                                    |                  |                  |                           |            |            |             |            |
| Mount Type            | Thru Hole |       |                                                    |                  |                  |                           |            |            |             |            |
| Voltage Range         | 1~30      | (V)   |                                                    |                  |                  |                           |            |            |             |            |
| Max Rated Current     | 15        | (mA)  |                                                    |                  |                  |                           |            |            |             |            |
| Housing Material      | NORYL     |       |                                                    |                  |                  |                           |            |            |             |            |
| Operating Temperature | -30 ~ +70 | °C    |                                                    |                  | Drawn by         | Date                      | Checked by | Date       | Approved by | Date       |
| Storage Temperature   | -40 ~ +85 | °C    |                                                    |                  | A.B.             | 10/21/2013                | C.E.       | 10/21/2013 | J.S         | 10/21/2013 |
| Weight                | 1         | (g)   | DB UNLIMITED                                       | Piezo Transducer | r <b>TP40</b> 3  |                           |            | 40321      | 212-1       |            |