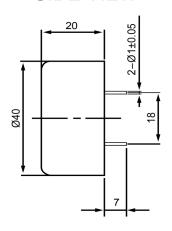

## **TOP VIEW**



## SIDE VIEW



## **BOTTOM VIEW**



| Specifications        |           |       | Notes                                              |                  | Revision History |                           |            |            |             |            |
|-----------------------|-----------|-------|----------------------------------------------------|------------------|------------------|---------------------------|------------|------------|-------------|------------|
| Description           | Value     | Unit  | Notes                                              |                  | Version          | Description               |            |            | Date        | Approved   |
| Technology            | Piezo     |       | 1) All dimensions are in mm unless otherwise noted |                  | 1